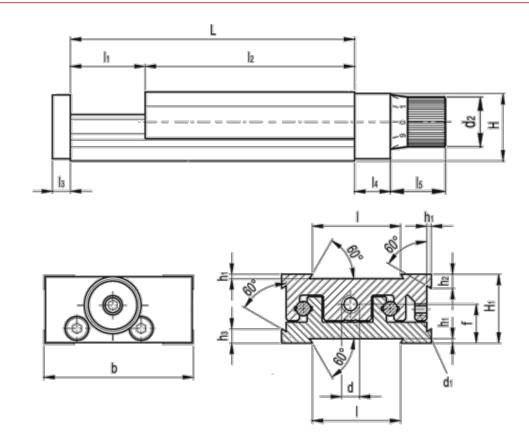

## **Measures**

| = 120   | h2                                                                    | = 13.8                                                                    |
|---------|-----------------------------------------------------------------------|---------------------------------------------------------------------------|
| = M10x1 | h3                                                                    | = 13.8                                                                    |
| = M5    | 1                                                                     | = 80                                                                      |
| = 34    | L - I1                                                                | = 235-75                                                                  |
| = 26.3  | 12                                                                    | = 160                                                                     |
| = 45.0  | 13                                                                    | = 10                                                                      |
| = 2.0   | 14                                                                    | = 18                                                                      |
| = 46    | 15                                                                    | = 34                                                                      |
|         | = 120<br>= M10x1<br>= M5<br>= 34<br>= 26.3<br>= 45.0<br>= 2.0<br>= 46 | = M10x1 h3<br>= M5 I<br>= 34 L - I1<br>= 26.3 I2<br>= 45.0 I3<br>= 2.0 I4 |